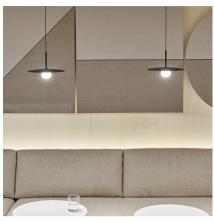

# Tempo

Design By Lievore Altherr

Tempo pendant lamps are a design by Lievore Altherr. Suspended from the cable, the blown glass diffuser offers subtle nuances of transparency and translucency. All models of the Tempo collection incorporate LED lighting.

#### **General Lighting**

Lamp for general lighting that equally distributes the light in all directions.