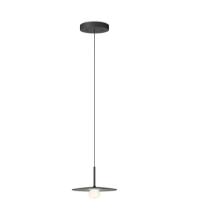

# Tempo

Design By Lievore Altherr

Tempo pendant lamps are a design by Lievore Altherr. Suspended from the cable, the blown glass diffuser offers subtle nuances of transparency and translucency. All models of the Tempo collection incorporate LED lighting.

2700 K

1-10V PUSH Dimming

Optional DALI or Casambi Min. quantity, upcharge and extra

lead time apply [EN]

Surface Canopy Instalation type

LED support: Aluminum Materials

> Diffuser: Blown-glass Ceiling rose: Steel