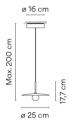

## Model Sheet

Optional: Extra cable length Min. quantity, upcharge and extra lead time apply [EN]

18 Graphite ADAPTA RF 9913 WX 62 Green NCS S 3010-G20Y

58 Cream **RAL 7044** 

37 Terra Red

LED temperature color

Light source 1 x LED 4W 350mA

LED CRI>90 440.81 lm 110

2700 K

CC - Constant Current 350 110~240 V 50/60 HZ Driver

IP20 Bi-volt 50-60Hz

Hanging lamps **Application** 

Packaging

 $0.32 \text{ m} \times 0.29 \text{ m} \times 0.169 \text{ m}$ Gross weigth 2.5 Net weiath 2 Vol. 0.0156